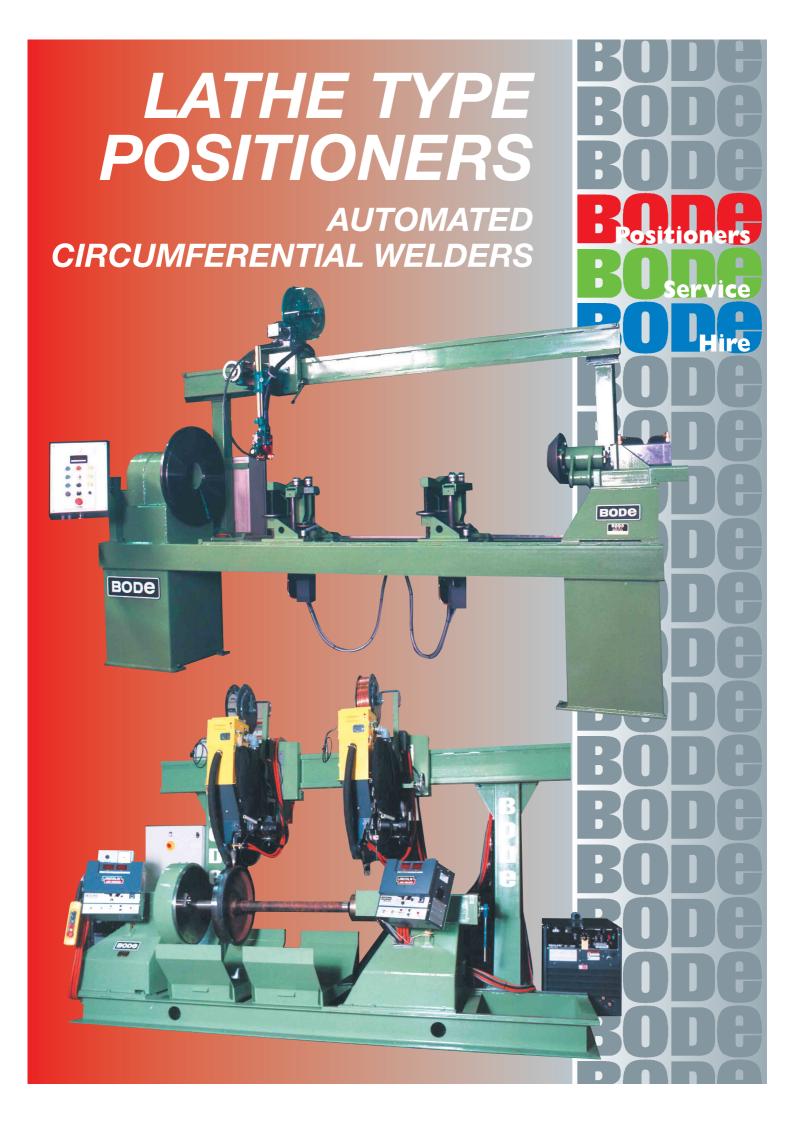

BODE WELD-LATHE machines are designed for fully automated repetitive manufacture

BODE WELD-LATHE - a proven machine to cover a wide range of circumferential welding needs with Mig, Tig or sub-arc capability.

BODE WELD-LATHE combines automation with easy set-up for repetitive accuracy -

- 1 The heavy duty welded base incorporates machined ways for the precision location of both Head & Tailstock ensuring accurate rotation.
- 2 Lathe Headstock incorporates variable speed rotation drive through inverter control.
- 3 Tailstock moves along machined ways to accommodate varying lengths of workpiece.
- 4 Two adjustable steadies with auto-sets are mounted on the base to facilitate loading
- 5 Head & Tailstock provided with face plates having slots for tooling to facilitate rapid
- 6 Where necessary, a rigid side beam mounted at rear of machine designed to carry one or more carriages which support the welding equipment. The carriage incorporates 8 rollers mounted on eccentric shafts to ensure accurate alignment, and which travel along the precision machined 'V' ways incorporated in the beam.
- Infinite positioning of welding head(s) over entire length of workpiece.
- 8 Earthing is incorporated through spring-loaded carbon brushes and brass collector ring fitted at the back of the Headstock face plate, preventing bearing damage from weld current.
  - · Pneumatic clamping incorporated in the Tailstock ensures a close fit of components during welding.
  - Adjustable centre incorporated in Tailstock.
  - Additional earthing for Tailstock face plate.
  - Speed indicator indicating rotation speed of Headstock, alternatively, diameter selector incorporating rotation speed in mm/min, with setting for diameter through potentiometer.
  - Welding head mounted on pneumatically operated vertical slides which retract to facilitate loading and unloading.
  - Adjustable time for one or more 360° rotations with overlap.
  - Tailstock supported on rolls for manual positioning of Tailstock along base frame.
  - Power traverse of Tailstock along machine