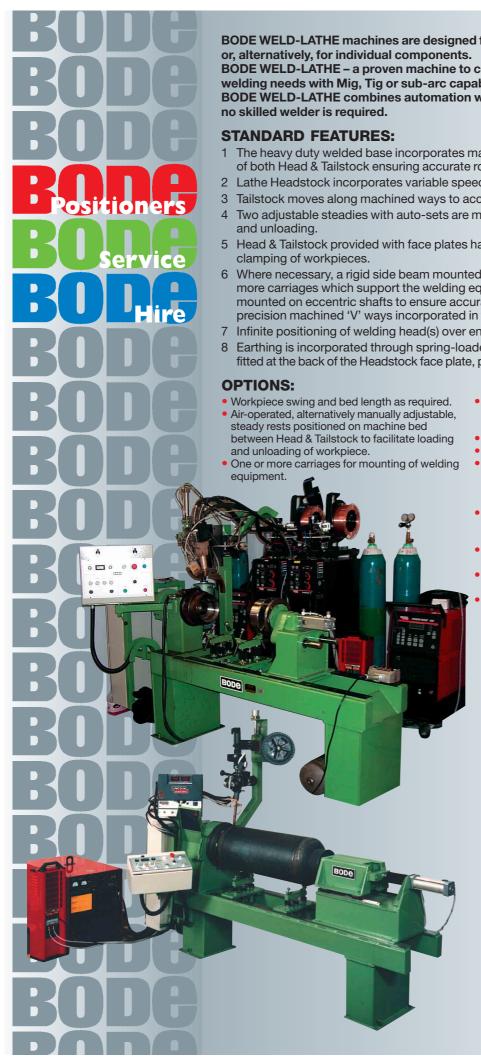

BODE WELD-LATHE machines are designed for fully automated repetitive manufacture

BODE WELD-LATHE - a proven machine to cover a wide range of circumferential welding needs with Mig, Tig or sub-arc capability.

BODE WELD-LATHE combines automation with easy set-up for repetitive accuracy -

- 1 The heavy duty welded base incorporates machined ways for the precision location of both Head & Tailstock ensuring accurate rotation.
- 2 Lathe Headstock incorporates variable speed rotation drive through inverter control.
- 3 Tailstock moves along machined ways to accommodate varying lengths of workpiece.
- 4 Two adjustable steadies with auto-sets are mounted on the base to facilitate loading
- 5 Head & Tailstock provided with face plates having slots for tooling to facilitate rapid
- 6 Where necessary, a rigid side beam mounted at rear of machine designed to carry one or more carriages which support the welding equipment. The carriage incorporates 8 rollers mounted on eccentric shafts to ensure accurate alignment, and which travel along the precision machined 'V' ways incorporated in the beam.
- Infinite positioning of welding head(s) over entire length of workpiece.
- 8 Earthing is incorporated through spring-loaded carbon brushes and brass collector ring fitted at the back of the Headstock face plate, preventing bearing damage from weld current.
  - · Pneumatic clamping incorporated in the Tailstock ensures a close fit of components during welding.
  - Adjustable centre incorporated in Tailstock.
  - Additional earthing for Tailstock face plate.
  - Speed indicator indicating rotation speed of Headstock, alternatively, diameter selector incorporating rotation speed in mm/min, with setting for diameter through potentiometer.
  - Welding head mounted on pneumatically operated vertical slides which retract to facilitate loading and unloading.
  - Adjustable time for one or more 360° rotations with overlap.
  - Tailstock supported on rolls for manual positioning of Tailstock along base frame.
  - Power traverse of Tailstock along machine